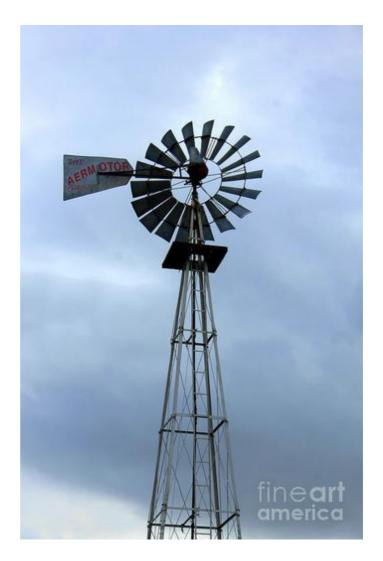

OR 393 PR2120

Items submitted for approval

Windmill

\*\*\* Variances will be submitted to the Crossbow Ranch and Wildlife Preserve Board of Director for Approval

**Describe the Structure** 6 foot windmill with a 23 foot tower for a total height of 29

#### **Upload pictures or color samples**

\*\*\*\*\*\*\* I have read section 5 of "Covenants" and the attached "Out Building Policy" and i hereby certify this application meets all requirements unless a variance has been requested