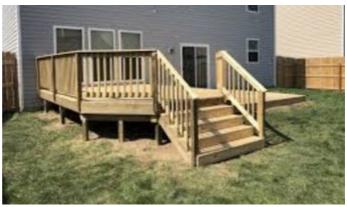

\*\*\* Variances will be submitted to the Crossbow Ranch and Wildlife Preserve Board of Director for Approval

**Building Use** 

Permanent Structure

**Describe the Structure** 

Wanting to build a front porch on our cabin! Length of the covered area which is 50' and then 20' wide. Have some covered area and then more walk around space instead of coming out our front door and then straight down the hill. Can do either treated wood and leave natural or paint the wood. If we painted it, it would be white so that it doesnt get to hot while walking on it. Would prefer to paint white.

# Building Exterior or Fencing/Screening

|                  | Materials | color | comments |
|------------------|-----------|-------|----------|
| Walls            | Wood      | White |          |
| Trim             | Wood      | White |          |
| Roof             | N/A       |       |          |
| Fence/Screen ing | Wood      | White |          |