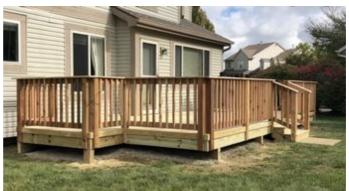

\*\*\* Variances will be submitted to the Crossbow Ranch and Wildlife Preserve Board of Director for Approval

**Building Use** 

Permanent Structure

**Describe the Structure** 

Wanting to build a front porch on our cabin! Length of the covered area which is 50' and then 20' wide. Have some covered area and then more walk around space instead of coming out our front door and then straight down the hill. Can do either treated wood and leave natural or paint the wood. If we painted it, it would be white so that it doesnt get to hot while walking on it. Would prefer to paint white.

# Building Exterior or Fencing/Screening

|                  | Materials | color | comments |
|------------------|-----------|-------|----------|
| Walls            | Wood      | White |          |
| Trim             | Wood      | White |          |
| Roof             | N/A       |       |          |
| Fence/Screen ing | Wood      | White |          |