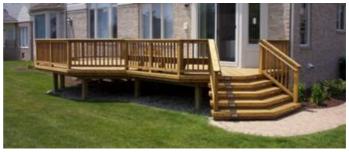

\*\*\* Variances will be submitted to the Crossbow Ranch and Wildlife Preserve Board of Director for Approval

**Building Use** 

Permanent Structure

**Describe the Structure** 

Wanting to build a front porch on our cabin! Length of the covered area which is 50' and then 20' wide. Have some covered area and then more walk around space instead of coming out our front door and then straight down the hill. Can do either treated wood and leave natural or paint the wood. If we painted it, it would be white so that it doesnt get to hot while walking on it. Would prefer to paint white.

# Building Exterior or Fencing/Screening

|                  | Materials | color | comments |
|------------------|-----------|-------|----------|
| Walls            | Wood      | White |          |
| Trim             | Wood      | White |          |
| Roof             | N/A       |       |          |
| Fence/Screen ing | Wood      | White |          |