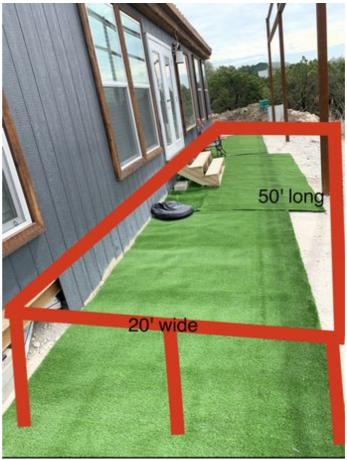

\*\*\* Variances will be submitted to the Crossbow Ranch and Wildlife Preserve Board of Director for Approval

**Building Use** 

Permanent Structure

**Describe the Structure** 

Wanting to build a front porch on our cabin! Length of the covered area which is 50' and then 20' wide. Have some covered area and then more walk around space instead of coming out our front door and then straight down the hill. Can do either treated wood and leave natural or paint the wood. If we painted it, it would be white so that it doesnt get to hot while walking on it. Would prefer to paint white.

### Upload site or plot plan showing building location