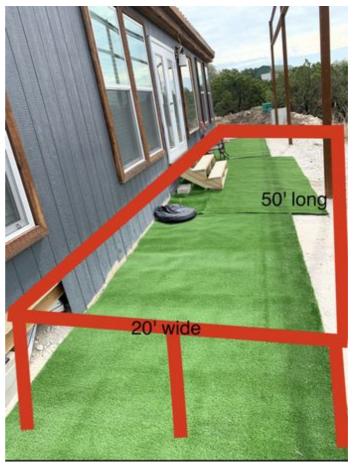

\*\*\* Variances will be submitted to the Crossbow Ranch and Wildlife Preserve Board of Director for Approval

**Building Use** 

Permanent Structure

**Describe the Structure** 

Wanting to build a front porch on our cabin! Length of the covered area which is 50' and then 20' wide. Have some covered area and then more walk around space instead of coming out our front door and then straight down the hill. Can do either treated wood and leave natural or paint the wood. If we painted it, it would be white so that it doesnt get to hot while walking on it. Would prefer to paint white.