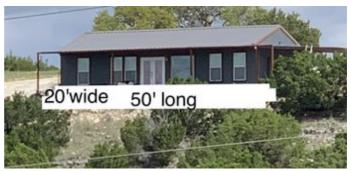

\*\*\* Variances will be submitted to the Crossbow Ranch and Wildlife Preserve Board of Director for Approval

**Building Use** 

Permanent Structure

**Describe the Structure** 

Wanting to build a front porch on our cabin! Length of the covered area which is 50' and then 20' wide. Have some covered area and then more walk around space instead of coming out our front door and then straight down the hill. Can do either treated wood and leave natural or paint the wood. If we painted it, it would be white so that it doesnt get to hot while walking on it. Would prefer to paint white.

## Upload Floor Plan or sketch with exterior dimensions